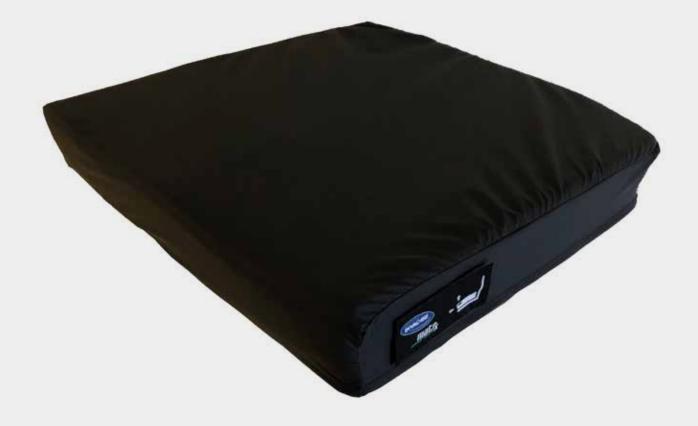

Conforms to the shape of the user's body

The *Invacare* **Matrx Contour Visco**<sup>NG</sup> cushion is an anatomically contoured 100% viscoelastic foam cushion. It provides excellent pressure redistribution properties to improve comfort and stabilise the pelvis. Its low-profile design promotes easy foot propulsion and enables access to lower tables.

The Matrx Contour Visco<sup>NG</sup> provides superior immersion and envelopment. When sitting on the cushion the user will feel the viscoelastic foam slowly adapting to their body shape, increasing the surface of contact, and thus redistributing pressure. The Matrx Contour Visco<sup>NG</sup> is available in a wide range of sizes and weight capacities, providing the best fit to the user. It includes 2 covers with 2 zippers, easy to remove for cleaning and maintenance. The covers are incontinence proof and bi-elastic to allow efficient immersion of the user body in the foam cushion. The non-slip base ensures that the cushion remains in place and the carry-handle allows easy transfer of the cushion from one surface to another.