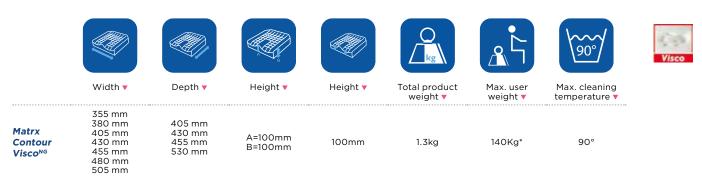

## Technical data 🗸

For more comprehensive pre-sales information about this product, including the product's user manual, please see your local Invacare website.

Cushion is manufactured to EN1021-1 Cig and EN1021-2 Match

\*Cushions with seat width 380 and 405 mm - minimum user weight is 40 kg Cushions with seat width 430 mm and above - minimum user weight is 60 kg

Tel: +41 61 487 70 70 hqeurope@invacare.com www.invacare.eu.com Invacare International GmbH Benkenstrasse 260 4108 Witterswil Switzerland