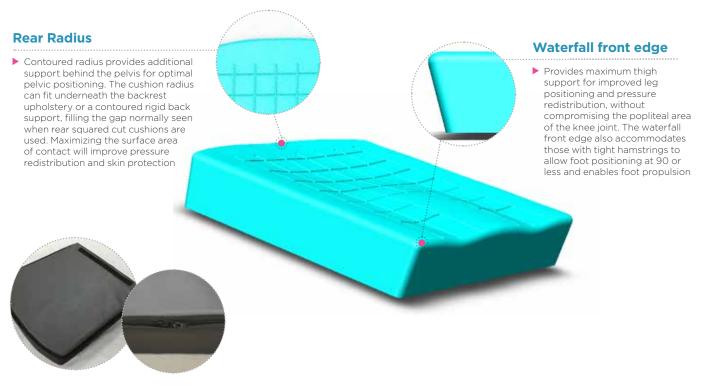

Conforms to the shape of the user's body

The *Invacare* **Matrx Contour Visco**<sup>NG</sup> cushion is an anatomically contoured 100% viscoelastic foam cushion. It provides excellent pressure redistribution properties to improve comfort and stabilise the pelvis. Its low-profile design promotes easy foot propulsion and enables access to lower tables.

The Matrx Contour Visco<sup>NG</sup> provides superior immersion and envelopment. When sitting on the cushion the user will feel the viscoelastic foam slowly adapting to their body shape, increasing the surface of contact, and thus redistributing pressure. The Matrx Contour Visco<sup>NG</sup> is available in a wide range of sizes and weight capacities, providing the best fit to the user. It includes 2 covers with 2 zippers, easy to remove for cleaning and maintenance. The covers are incontinence proof and bi-elastic to allow efficient immersion of the user body in the foam cushion. The non-slip base ensures that the cushion remains in place and the carry-handle allows easy transfer of the cushion from one surface to another.